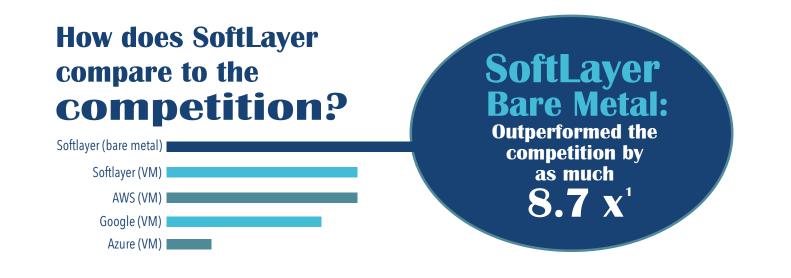

#### THINK AGAIN!!!

**MHA5555** SOFTLAYF

6

**Better Performance<sup>1</sup>** up to 8.7 x better

**Highly flexible architecture** change as needed

**One integrated platform** for public cloud servers, private clouds, bare metal servers